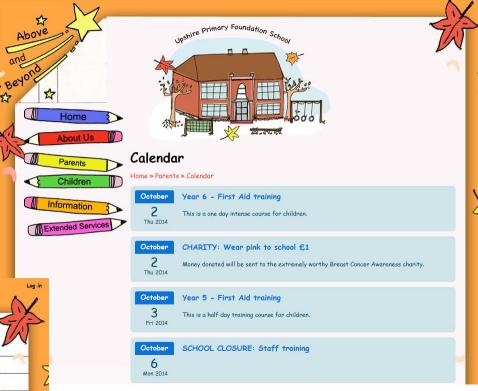

## www.upshireprimaryschool.com

- Parents
- Calendar

How can I see my child's class pages? You will need a username and password. Are you signed up for ParentMail2? Speak to the office for further details.