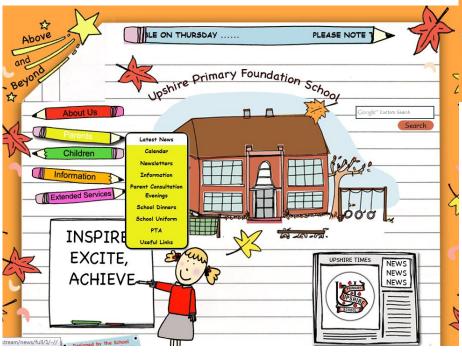

## www.upshireprimaryschool.com

- Parents
- Latest News

#### THE SCHOOL WILL BE CLOSED ON MONDAY 6TH OCTOBE Upshire primary Foundation School About Us Latest News Calendar Newsletters Information Extended Services School Uniform INSPIRE क्रिज्ञान Useful Links EXCITE. UPSHIRE TIMES NEWS NEWS **ACHIEVE** NEWS