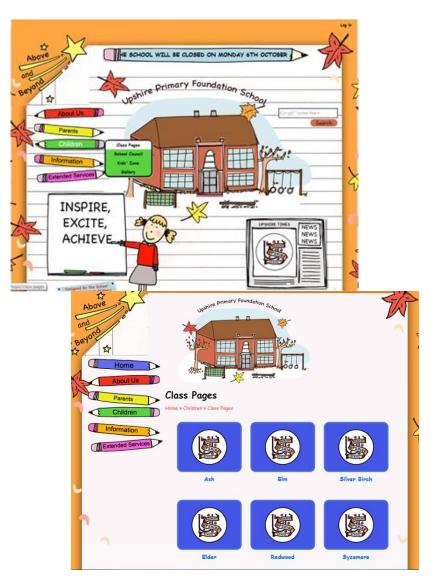

there was Twitter ....



Now there's . . .

www.upshireprimaryschool.com

Make it one of your favourite sites and keep up to date with what's happening here at Upshire Primary Foundation School!







## www.upshireprimaryschool.com

- Parents
- Latest News





#### THE SCHOOL WILL BE CLOSED ON MONDAY 6TH OCTOBE Upshire primary Foundation School About Us Latest News Calendar Newsletters Information Extended Services School Uniform INSPIRE क्रिज्ञान Useful Links EXCITE. UPSHIRE TIMES NEWS NEWS **ACHIEVE** NEWS

## www.upshireprimaryschool.com

- Parents
- Calendar

How can I see my child's class pages? You will need a username and password. Are you signed up for ParentMail2? Speak to the office for further details.



### www.upshireprimaryschool.com

- Log in
- Children
- Class Pages