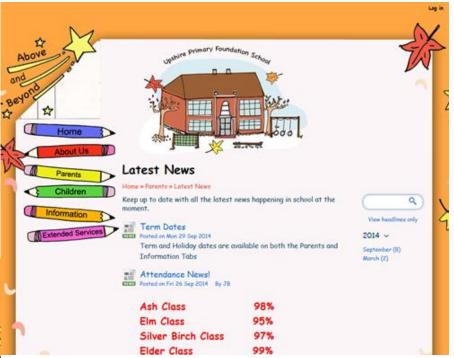

## www.upshireprimaryschool.com

- Parents
- Calendar

How can I see my child's class pages? You will need a username and password. Are you signed up for ParentMail2? Speak to the office for further details.